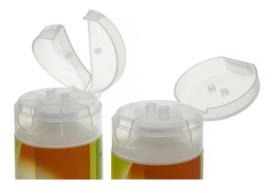

## **3 Different Closure Options**

\*Ability to dispense products one at a time, or both at the same time\*

- Single hinge flip top with single orifice
- Single hinge flip top with dual orifice
- Dual hinge flip top with dual orifice